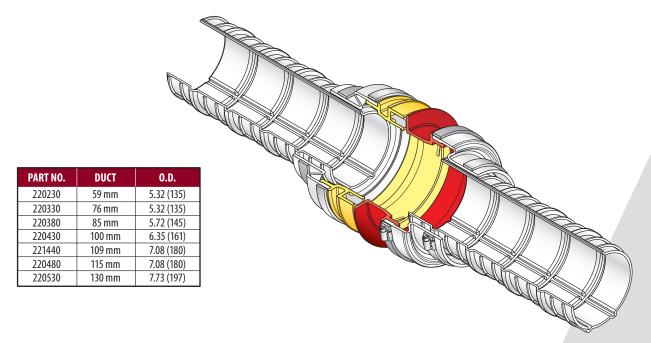

The **GTI Segmental Duct Coupler** was designed specifically for bridge construction sites. As such, it had to be rugged, sturdy, strong and user friendly. Installation procedures are easily followed in the field and are graphically depicted for ease of understanding.

The **GTI Segmental Duct Coupler** provides many advantages to contractors, engineers and owners. A summary of the advantages of using **GTI Segmental Duct Couplers** follows:

- The **GTI Segmental Duct Coupler** creates an air and water-tight connection at the most vulnerable location in the tendon the segment joint providing the best corrosion protection available.
- The GTI Segmental Duct Coupler maintains the integrity of the post-tensioning tendon duct for grouting purposes – there are no crossovers, and epoxy does not leak through the segmental couplers or attachments.
- The GTI Segmental Duct Coupler accepts angles up to at least 15 degrees in any direction at the segment
  joint to maintain tendon alignment which is far greater than required on most projects.
- The **GTI Segmental Duct Coupler** allows for misalignment of the segments by up to 1/4 inch (6 mm) in any axis meaning field tolerances are achievable.