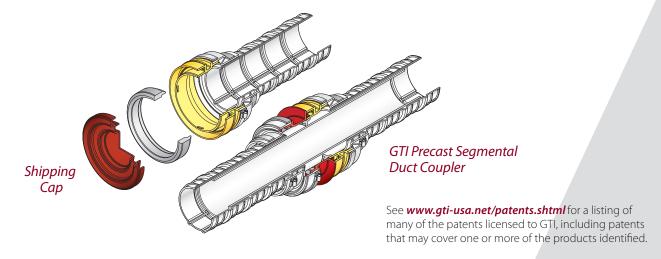

## GTI Precast Segmental Duct Coupler

**General Technologies, Inc.** has developed a State-of-the-Art coupler for post-tensioning ducts at precast segment connections. The **GTI Precast Segmental Duct Coupler** improves the quality of bridge construction by adapting high performance materials and concepts to the specialized needs of the segmental bridge industry.

The **GTI Segmental Duct Coupler** was designed specifically for bridge construction sites. As such, it had to be rugged, sturdy, strong and user friendly. Installation procedures are easily followed in the field and are graphically depicted for ease of understanding.

The **GTI Segmental Duct Coupler** provides many advantages to contractors, engineers and owners. A summary of the advantages of using **GTI Segmental Duct Couplers** follows:

- The **GTI Segmental Duct Coupler** creates an air and water-tight connection at the most vulnerable location in the tendon the segment joint providing the best corrosion protection available.
- The GTI Segmental Duct Coupler maintains the integrity of the post-tensioning tendon duct for grouting purposes – there are no crossovers, and epoxy does not leak through the segmental couplers or attachments.
- The GTI Segmental Duct Coupler accepts angles up to at least 15 degrees in any direction at the segment
  joint to maintain tendon alignment which is far greater than required on most projects.
- The **GTI Segmental Duct Coupler** allows for misalignment of the segments by up to 1/4 inch (6 mm) in any axis meaning field tolerances are achievable.